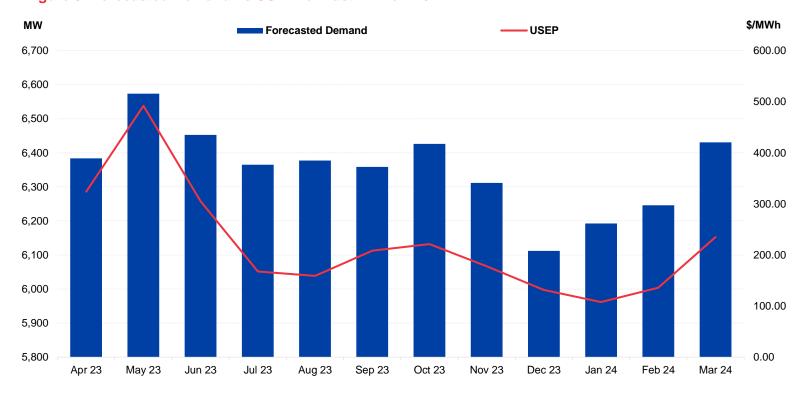

Figure 3: Forecasted Demand vs USEP for Last 12 Months

Figure 4: Forecasted Demand vs Forecasted Solar for Last 12 Months