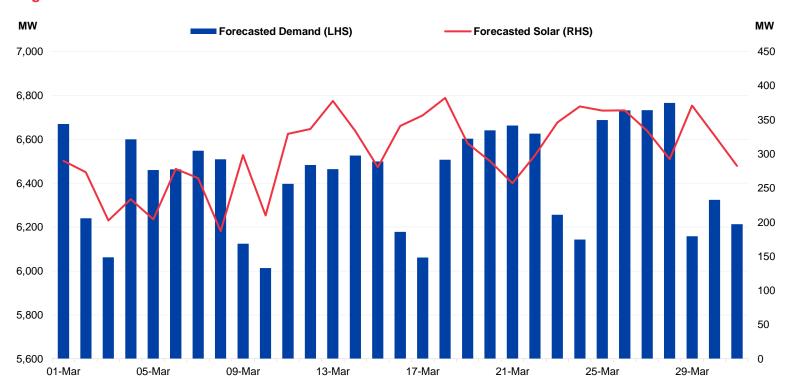

(in \$/MWh)

(in \$/MWh)

Figure 1: Forecasted Demand vs USEP for This Month

Figure 2: Forecasted Demand vs Forecasted Solar for This Month

Notes: Figure 2 reflects the daily average forecasted solar for periods between 15 and 38. "LHS" in bracket denotes Left Hand Side Axis, and "RHS" in bracket denotes Right Hand Side Axis.