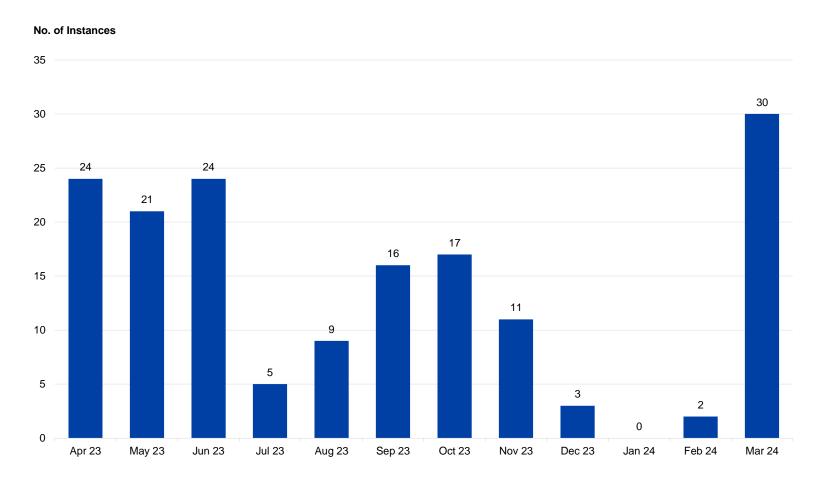

#### **Market Overview**

Figure 10: Instances of Demand Response (DR) Load Curtailment for Last 12 Months

Figure 11: USEP and Periods of DR Load Curtailment for Last 12 Months