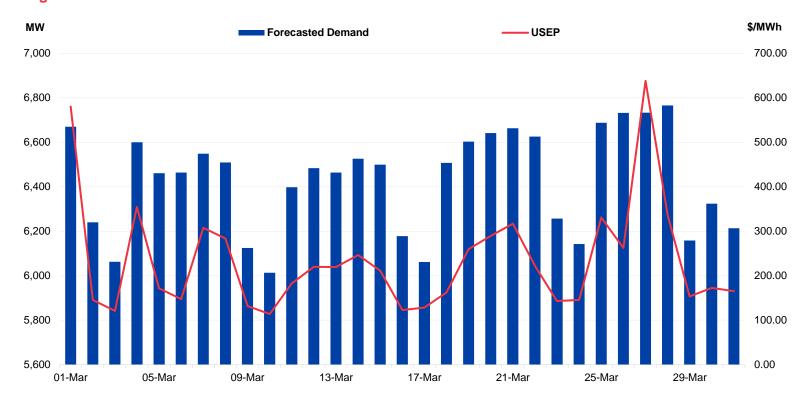

(in \$/MWh)

(in \$/MWh)

Figure 1: Forecasted Demand vs USEP for This Month

Figure 2: Forecasted Demand vs Forecasted Solar for This Month

Notes: Figure 2 reflects the daily average forecasted solar for periods between 15 and 38. "LHS" in bracket denotes Left Hand Side Axis, and "RHS" in bracket denotes Right Hand Side Axis.