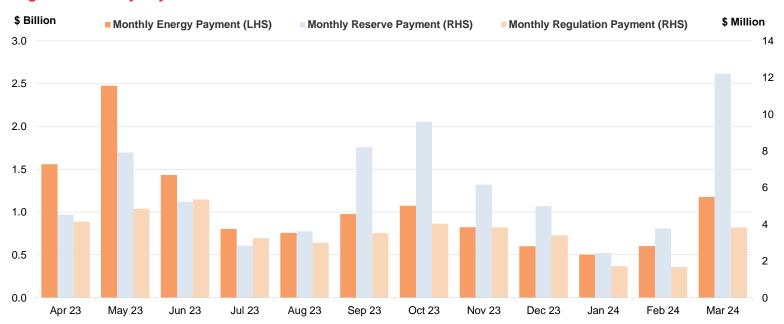

#### **Market Overview**

Figure 7: YOY % Change of USEP and Forecasted Demand

Figure 8: Ancillary Prices

Figure 9: Monthly Payment for Last 12 Months