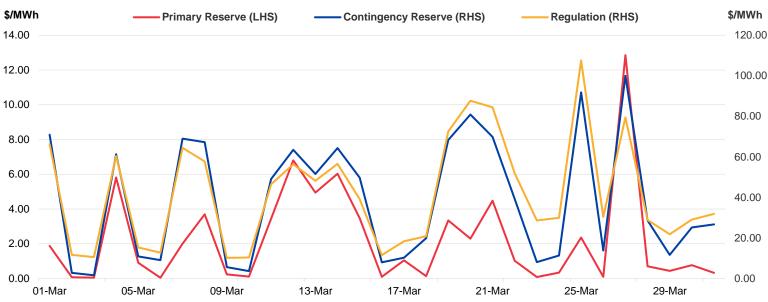

**Primary** Reserve

2.25

Contingency Reserve

38.49

Regulation

41.96

Primary Reserve Contingency Reserve Regulation

0.25 0.38 3.31 10.84 53.93 9.89 54.35 18.18 20.46

#### **Market Overview**

Figure 7: YOY % Change of USEP and Forecasted Demand

Figure 8: Ancillary Prices

Figure 9: Monthly Payment for Last 12 Months