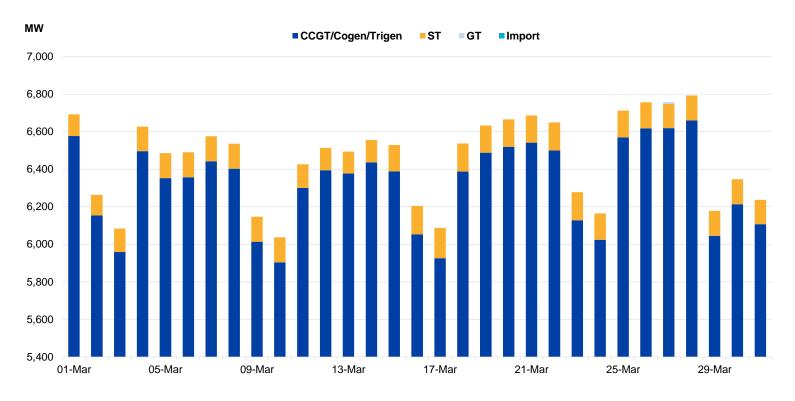

### **Generation**

Figure 5: Average Generation by Type for This Month

Figure 6: Average Generation by Type for Last 12 Months