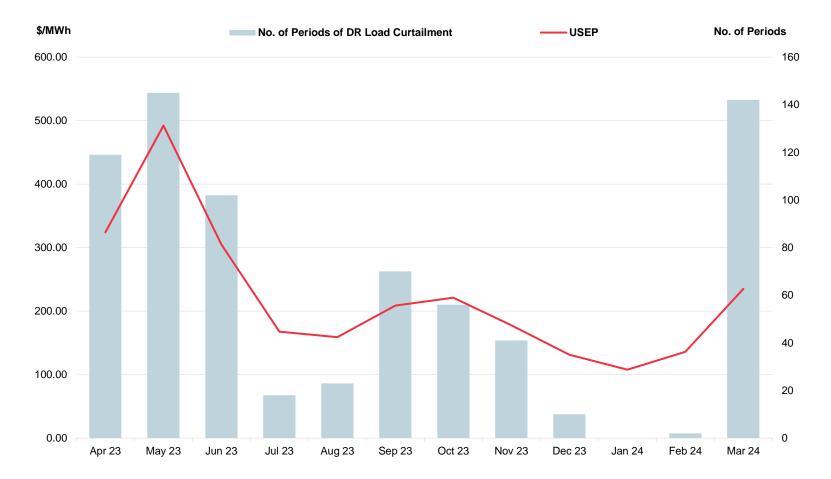

#### **Market Overview**

Figure 10: Instances of Demand Response (DR) Load Curtailment for Last 12 Months

Figure 11: USEP and Periods of DR Load Curtailment for Last 12 Months