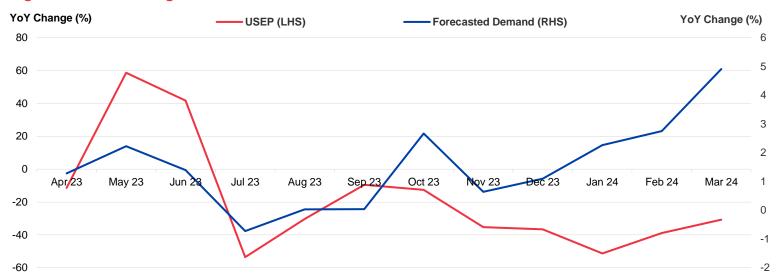

#### **Market Overview**

Figure 7: YOY % Change of USEP and Forecasted Demand

Figure 8: Ancillary Prices

Figure 9: Monthly Payment for Last 12 Months