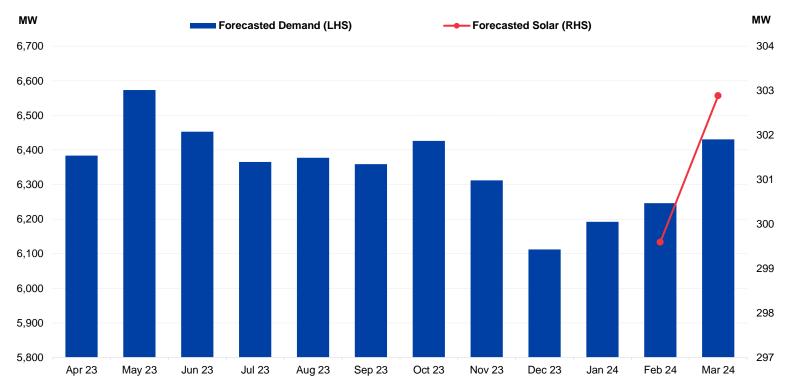

Figure 3: Forecasted Demand vs USEP for Last 12 Months

Figure 4: Forecasted Demand vs Forecasted Solar for Last 12 Months