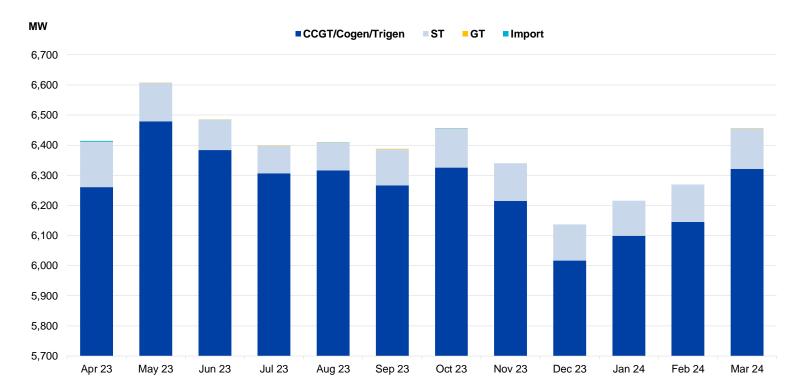

### **Generation**

Figure 5: Average Generation by Type for This Month

Figure 6: Average Generation by Type for Last 12 Months